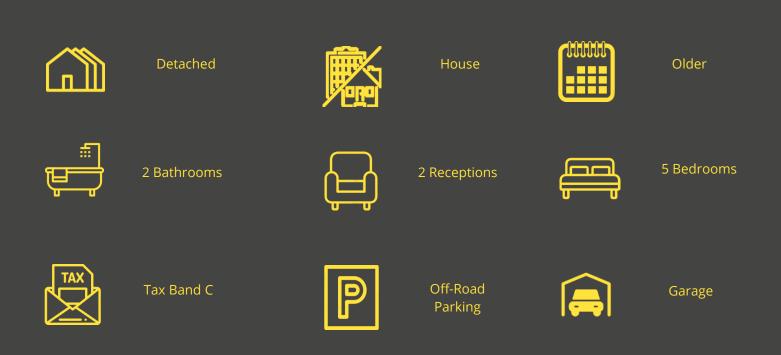

STOBART & HURRELL

WE BRING PEOPLE AND PROPERTY TOGETHER ACROSS NORFOLK

Green Lane, Green Lane East, Rackheath, Norfolk, NR13 6QJ

A detached family home, situated at the heart of the Broadland village of Rackheath, and within easy reach of the local amenities, services and schooling. Located less than three miles north east of the capital city centre, the village of Rackheath readily affords near access into Norwich whilst also providing a community lifestyle on the outskirts of the city.

Set back from the road, on a generous plot approaching quarter of an acre, the property is accessed over a shingle frontage providing ample off-road parking and access to a garage. To the rear, a paved terrace with a fish pond extends away to a generous lawn garden leading to raised decking and numerous outbuildings.

Well-presented throughout, the property enters via an enclosed porch which leads through to an entrance hallway where separate internal doors provide access to a lounge with a feature fire place, a family bathroom and two bedrooms, one with built in wardrobes and the other with double doors that open out to a spacious garden room. A further door from the hallway leads into a generous kitchen breakfast room with access to the fourth bedroom and the garden room. To the first floor, a shower room and three additional bedrooms completes this versatile accommodation.