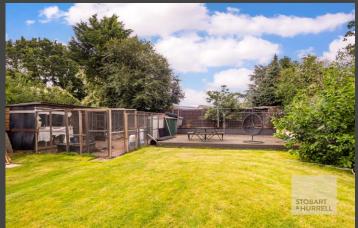

Set back from the road, on a generous plot approaching quarter of an acre, the property is accessed over a shingle frontage providing ample off-road parking and access to a garage. To the rear, a paved terrace with a fish pond extends away to a generous lawn garden leading to raised decking and numerous outbuildings.