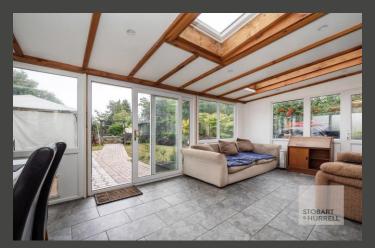

Well-presented throughout, the property enters via an enclosed porch which leads through to an entrance hallway where separate internal doors provide access to a lounge with a feature fire place, a family bathroom and two bedrooms, one with built in wardrobes and the other with double doors that open out to a spacious garden room. A further door from the hallway leads into a generous kitchen breakfast room with access to the fourth bedroom and the garden room. To the first floor, a shower room and three additional bedrooms completes this versatile accommodation.