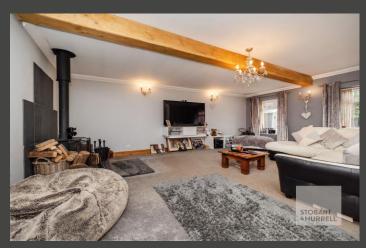

Well-presented throughout, the property enters via an enclosed porch which leads through to an entrance hallway where separate internal doors provide access to a lounge with a feature fire place, a family bathroom and two bedrooms, one with built in wardrobes and the other with double doors that open out to a spacious garden room. A further door from the hallway leads into a generous kitchen breakfast room with access to the fourth bedroom and the garden room. To the first floor, a shower room and three additional bedrooms completes this versatile accommodation.