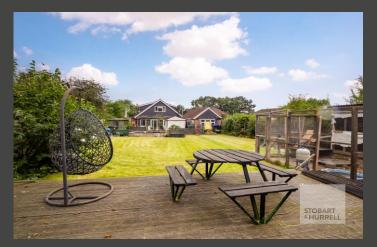

Set back from the road, on a generous plot approaching quarter of an acre, the property is accessed over a shingle frontage providing ample off-road parking and access to a garage. To the rear, a paved terrace with a fish pond extends away to a generous lawn garden leading to raised decking and numerous outbuildings.