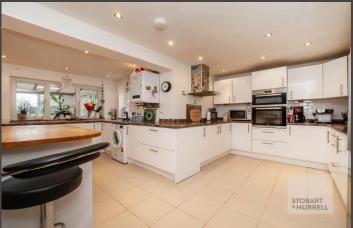

Well-presented throughout, the property enters via an enclosed porch which leads through to an entrance hallway where separate internal doors provide access to a lounge with a feature fire place, a family bathroom and two bedrooms, one with built in wardrobes and the other with double doors that open out to a spacious garden room. A further door from the hallway leads into a generous kitchen breakfast room with access to the fourth bedroom and the garden room. To the first floor, a shower room and three additional bedrooms completes this versatile accommodation.