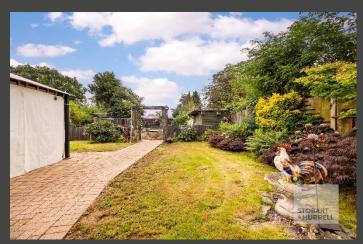

Set back from the road, on a generous plot approaching quarter of an acre, the property is accessed over a shingle frontage providing ample off-road parking and access to a garage. To the rear, a paved terrace with a fish pond extends away to a generous lawn garden leading to raised decking and numerous outbuildings.