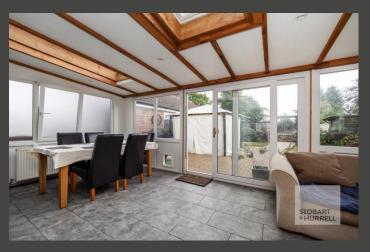

Well-presented throughout, the property enters via an enclosed porch which leads through to an entrance hallway where separate internal doors provide access to a lounge with a feature fire place, a family bathroom and two bedrooms, one with built in wardrobes and the other with double doors that open out to a spacious garden room. A further door from the hallway leads into a generous kitchen breakfast room with access to the fourth bedroom and the garden room. To the first floor, a shower room and three additional bedrooms completes this versatile accommodation.