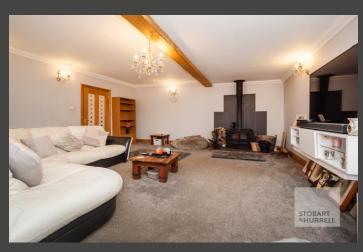

Well-presented throughout, the property enters via an enclosed porch which leads through to an entrance hallway where separate internal doors provide access to a lounge with a feature fire place, a family bathroom and two bedrooms, one with built in wardrobes and the other with double doors that open out to a spacious garden room. A further door from the hallway leads into a generous kitchen breakfast room with access to the fourth bedroom and the garden room. To the first floor, a shower room and three additional bedrooms completes this versatile accommodation.